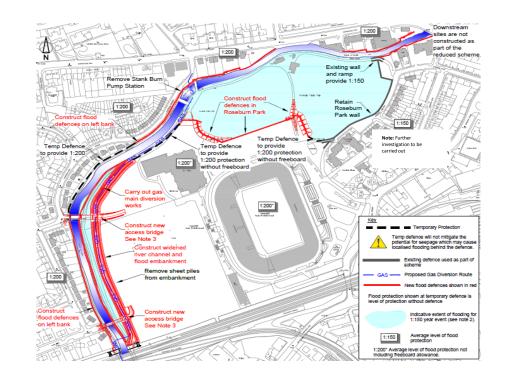

# **Proposals Update**

| Action                                         | Current Proposal                                                                                                                                                                                                                       |
|------------------------------------------------|----------------------------------------------------------------------------------------------------------------------------------------------------------------------------------------------------------------------------------------|
| Omit Stank Burn Pump Station                   | Omit from the Scheme                                                                                                                                                                                                                   |
| Temporary Defences at Ice Rink &<br>Riversdale | <u>Analysis not yet complete</u>                                                                                                                                                                                                       |
| Retain Existing Roseburn Park Wall             | <ul> <li>Utilise existing wall</li> <li>Height of wall at north east corner will be raised and parts of wall strengthened</li> <li>New wall to be constructed between bund and existing wall based on playground relocating</li> </ul> |
| Omit sheet piles from under embankments        | <ul> <li>Proceed with proposal – <u>Awaiting SRU feedback</u></li> </ul>                                                                                                                                                               |
| Wall behind Baird Grove                        | Move wall closer to property boundary                                                                                                                                                                                                  |
| Gravity wall from Pansy Walk                   | <ul> <li>Change to sheet pile wall to minimise impact on<br/>property</li> </ul>                                                                                                                                                       |
| Stockbridge to A8                              | Proceed with do minimum proposal                                                                                                                                                                                                       |