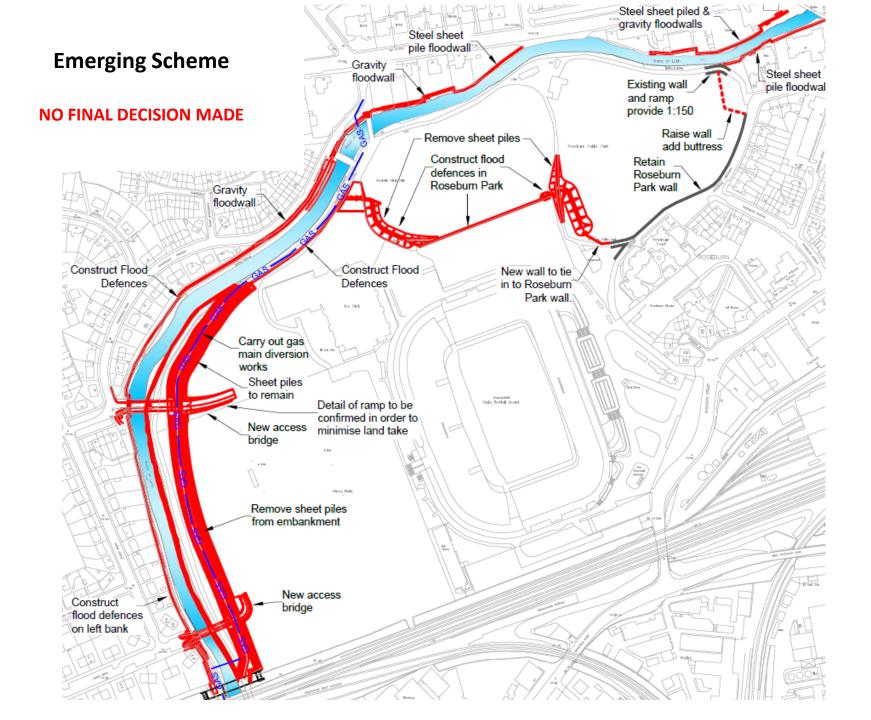

# **Proposals Update**

| Action                                         | Current Proposal                                                                                                                                                                                                                       |
|------------------------------------------------|----------------------------------------------------------------------------------------------------------------------------------------------------------------------------------------------------------------------------------------|
| Omit Stank Burn Pump Station                   | Omit from the Scheme                                                                                                                                                                                                                   |
| Temporary Defences at Ice Rink &<br>Riversdale | <u>Analysis not yet complete</u>                                                                                                                                                                                                       |
| Retain Existing Roseburn Park Wall             | <ul> <li>Utilise existing wall</li> <li>Height of wall at north east corner will be raised and parts of wall strengthened</li> <li>New wall to be constructed between bund and existing wall based on playground relocating</li> </ul> |
| Omit sheet piles from under embankments        | <ul> <li>Proceed with proposal – <u>Awaiting SRU feedback</u></li> </ul>                                                                                                                                                               |
| Wall behind Baird Grove                        | Move wall closer to property boundary                                                                                                                                                                                                  |
| Gravity wall from Pansy Walk                   | <ul> <li>Change to sheet pile wall to minimise impact on<br/>property</li> </ul>                                                                                                                                                       |
| Stockbridge to A8                              | Proceed with do minimum proposal                                                                                                                                                                                                       |