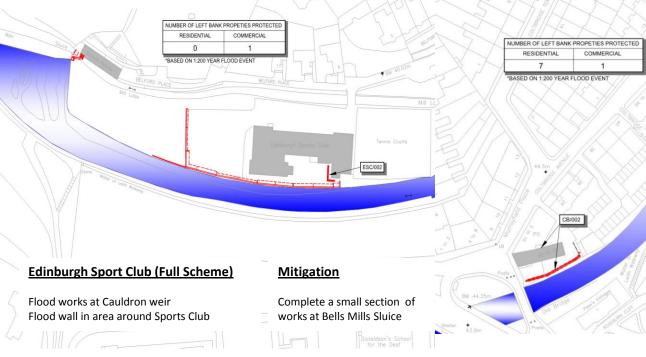

* 

**Public Consultation Meeting** 

### **Summer 2014**

Planning Application

Publish OJEU

**Funding Decision** 

## End 2014

**Planning Permission** 

**Prequalification complete** 



**Note:** All timescales are indicative and will depend on a range of factors including no delays through planning



# Thank You

### Damside (Full Scheme)

Flood wall at Damside weir Footbridge at Damside requires to be lifted Flood wall in area around Well Court

RESIDEN

### **Mitigation**

Provide flood-guard to property thresholds at Well Court



RESIDENTIA

0

PETIES PROTECTE

COMMERCIAL

### **Belford Bridge (Full Scheme)**

Flood wall from Belford Bridge Footbridge at Belford requires to be lifted

### **Mitigation**

Provide flood-guard to the plant room of the hotel

# **For Information**



#### Coltbridge(Full Scheme)

Flood wall downstream from Coltbridge Flood wall from Coltbridge Millside to Coltbridge Avenue

### **Mitigation**

Provide flood-guard to property thresholds where feasible to do so