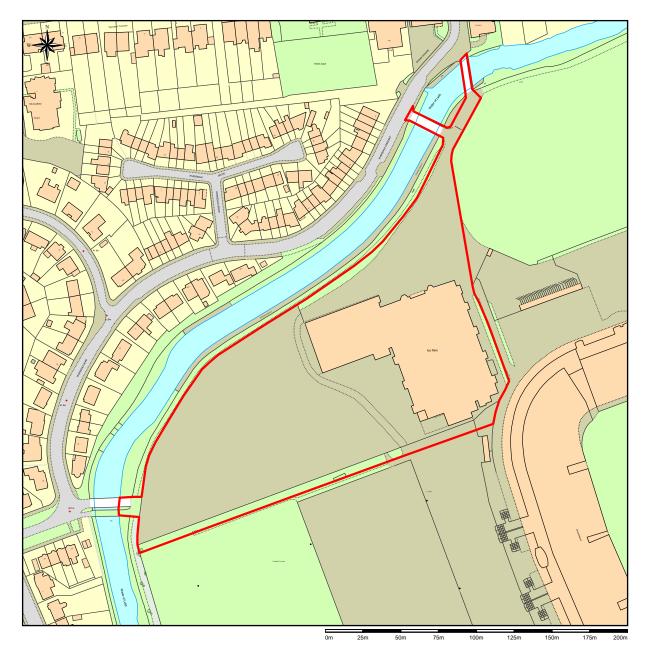

## Site Boundary for PAN

Planning and Development Consultants
13 Riversdale Crescent

This Plan includes the following Licensed Data: OS MasterMap Colour PDF Location Plan by the Ordnance Survey National Geographic Database and incorporating surveyed revision available at the date of production. Reproduction in whole or in part is prohibited without the prior permission of Ordnance Survey. The representation of a road, track or path is no evidence of a right of way. The representation of features, as lines is no evidence of a property boundary. © Crown copyright and database rights, 2016. Ordnance Survey 0100031673

Scale: 1:2500, paper size: A4